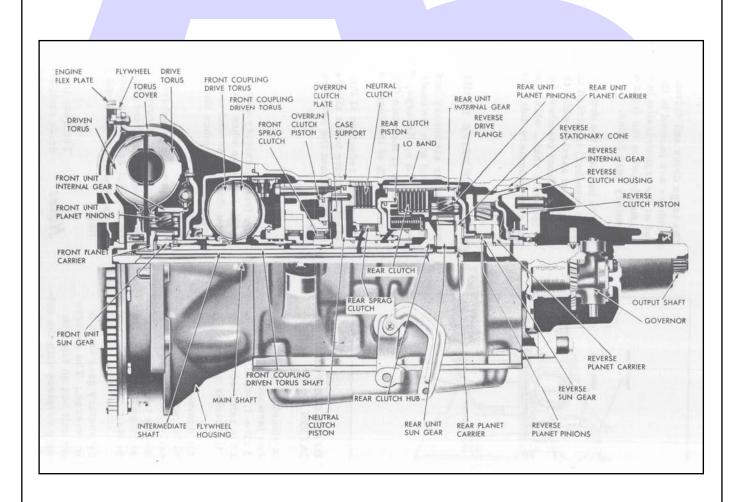

## **Jetaway**



## **EEATURES**

Also know as:

Dual-Coupling Hydramatic, Strato-Flight, Super Hydramatic, Controlled Coupling Hydramatic & Flashaway

1956-59 Models have cast iron case with aluminium converter housing ....Oil pan has 15 bolts & no modulator

1960-64 Models have Cast iron or aluminium case with aluminium converter housing Oil pan has 14 bolts & no modulator

Selector Pattern: P-N-D1-D2-L-R

## **VEHICLE FITMENT**

Cadillac.. 1956-64........... Pontiac.... 1956-64........... Oldsmobile...... 1956-60

Nash ...... 1956-57........... Excluding Catalina, Ventura

Grandprix 1961-1964

## **TYPICAL UNIT**